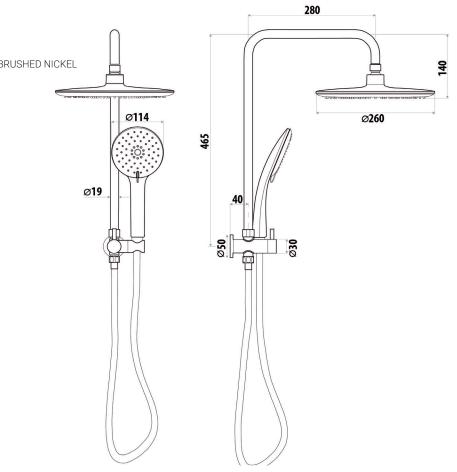

### 3 FUNCTION HAND SHOWER

**BUSH SHOWER HEAD** 

# LOUI TWIN SHOWER

# PRODUCT CODE: T9081

The Loui Collection offers 6 shower variations, each offering a refined touch combined with an outstanding full body shower experience. Step into luxury each day to enjoy a world class shower and a Lifetime Warranty to provide piece of mind.