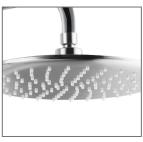

### 3 FUNCTION HAND SHOWER

**BUSH SHOWER HEAD** 

## FEATURES:

- / Lifetime Warranty\*
- / Three function hand piece
- / Simultaneous use of bush and hand shower
- / Elegant curved design
- / Full body shower experience

WELS: 3 STAR 8.5 ltr/min

WARRANTY: Lifetime Warranty\*