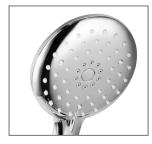

### 3 FUNCTION HAND SHOWER

**BUSH SHOWER HEAD** 

## FEATURES:

- / Lifetime Warranty\*
- / Three function hand piece
- / Simultaneous use of bush and hand shower
- / Elegant curved design
- / Full body shower experience

WELS: 3 STAR 8.5 ltr/min

WARRANTY: Lifetime Warranty\*