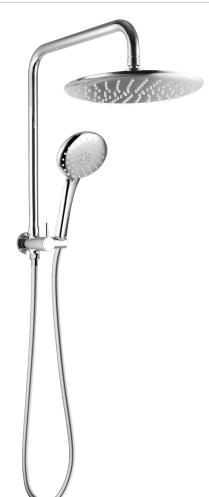

# LOUI TWIN SHOWER

# PRODUCT CODE: T9081

The Loui Collection offers 6 shower variations, each offering a refined touch combined with an outstanding full body shower experience. Step into luxury each day to enjoy a world class shower and a Lifetime Warranty to provide piece of mind.

## FEATURES:

- / Lifetime Warranty\*
- / Three function hand piece
- / Simultaneous use of bush and hand shower
- / Elegant curved design
- / Full body shower experience

WELS: 3 STAR 8.5 ltr/min

WARRANTY: Lifetime Warranty\*